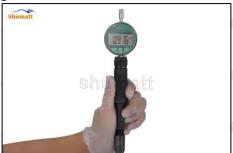

### 2.3. DLLA150P1622 Injector Nozzle Test Measurement

(1) Nozzle opening pressure test

Test whether the opening pressure range of the nozzle is within the range specified in the injector maintenance manual (to be verified), if not within the normal range, adjust the nozzle spring to adjust the gasket

- If the value is greater than normal, reduce the oil nozzle spring adjusting gasket; if the value is less than normal, increase the oil nozzle spring adjusting gasket.
- (2) Stroke Measurement of Nozzle Needle Valve

Use a measuring tool to measure whether the stroke of the nozzle needle valve is within the range (15-45um) specified in the injector maintenance manual. If not, adjust the stroke of the nozzle to adjust the gasket.

If the value is greater than normal, thicken the gasket for oil-nozzle needle valve lift adjustment; if the value is less than normal, reduce the gasket for oil-nozzle needle valve lift adjustment