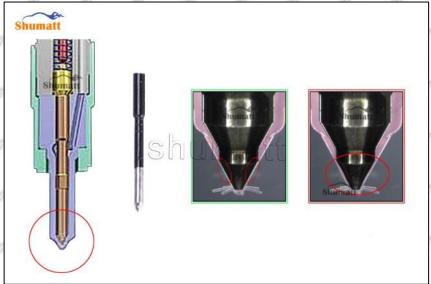

### 2.2. DLLA150P1622 Injector Nozzle Inspection.

Mob/Whatsapp: +86 13410541523 Tel: +8675523215133

Email: ruby@shumatt.com Website: www.shumatt.com

(1) Check whether there is deformation, cracking, thread damage, quenching, leakage and rust in the guide sleeve, spring, gasket and tight cap of the nozzle. The tight cap of the nozzle must be replaced after being disassembled for more than 5 times, as shown in the following.

- (2) Replace the tight cap of the nozzle and the copper gasket of the injector nozzle
- (3) Check whether the gap between the nozzle needle and the nozzle shell is within the standard range and whether it reaches the standard for use
- All parts should be examined for wear under a microscope at least 20 times larger
- Nozzle tight cap deformation, cracking, thread damage, quenching, leakage, will lead to black smoke vehicle cap, fuel injector damage.
- ▲ Injector opening pressure greater than or less than the specified range may cause injector damage.
- Failure to replace wearing parts in time during maintenance may lead to fuel injector damage.