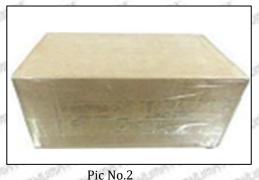

#### 3.7. DLLA150P1622 Injector Nozzle's Packing

**Domestic express packaging:** Usually wrapped in waterproof scotch tape, such as picture No.2.

International express packaging: Wrapped with waterproof yellow tape After wrapping the black protective film, such as picture No. 3.