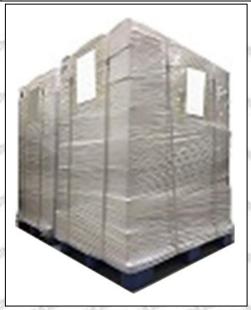

Pallet Shipping: Use fumigation free and recycling trays that meet export requirements, and use white wrapping protective film to wrap and bind with cable ties for the outside, such as picture No. 4, Also, the products can be packaged according to customers' requirements.