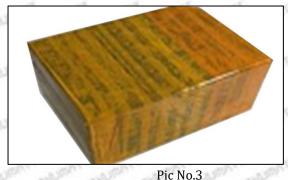

#### 3.7. DLLA150P1622 Injector Nozzle's Packing

**Domestic express packaging:** Usually wrapped in waterproof scotch tape, such as picture No.2.

International express packaging: Wrapped with waterproof yellow tape After wrapping the black protective film, such as picture No. 3.