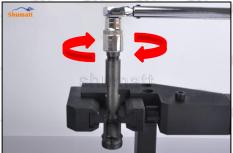

#### 2.4. DLLA150P1622 Injector Nozzle's Installation

(1) Tightening torque of injector nozzle

Mob/Whatsapp: +86 13410541523 Tel: +8675523215133
Email: ruby@shumatt.com Website: www.shumatt.com

The torque lever and tightening moment specified in the injector maintenance manual must be installed when the injector nozzle is installed. (50Nm)

The tightening torque of the nozzle cap must be installed in accordance with the tightening torque specified in the injector maintenance manual