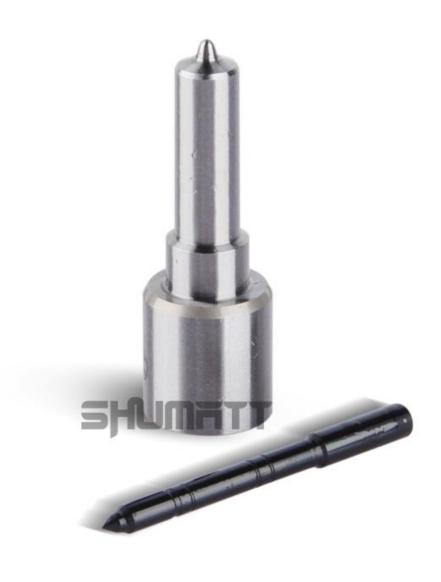

#### 1. DLLA150P1622 Injector Nozzle Introduction

#### 1.1. DLLA150P1622 Injector Nozzle's Basic Information

| Title | Injector Nozzle DLLA150P1622 China made new | Brand          |
|-------|---------------------------------------------|----------------|
| Sku1  | G1X9LA150P1622                              | XINGMA         |
| Sku2  | G1Z17LA150P1622                             | LIWEI          |
| Sku3  | G1HX16A150P1622                             | Shumatt        |
| Sku4  | G1S8LA150P1622                              | China made new |
| Sku5  | G1L1LA150P1622                              | China made     |