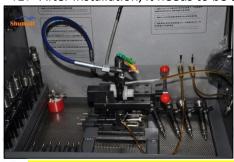

#### 2.6. DLLA150P1622 Injector Nozzle List of Tools Used During Measurement and Installation

| Image       | shuher                                                                                                                                                                                                                                                                                                                                                                                                                                                                                                                                                                                                                                                                                                                                                                                                                                                                                                                                                                                                                                                                                                                                                                                                                                                                                                                                                                                                                                                                                                                                                                                                                                                                                                                                                                                                                                                                                                                                                                                                                                                                                                                         |                                                                                                                               | shumati                                         |
|-------------|--------------------------------------------------------------------------------------------------------------------------------------------------------------------------------------------------------------------------------------------------------------------------------------------------------------------------------------------------------------------------------------------------------------------------------------------------------------------------------------------------------------------------------------------------------------------------------------------------------------------------------------------------------------------------------------------------------------------------------------------------------------------------------------------------------------------------------------------------------------------------------------------------------------------------------------------------------------------------------------------------------------------------------------------------------------------------------------------------------------------------------------------------------------------------------------------------------------------------------------------------------------------------------------------------------------------------------------------------------------------------------------------------------------------------------------------------------------------------------------------------------------------------------------------------------------------------------------------------------------------------------------------------------------------------------------------------------------------------------------------------------------------------------------------------------------------------------------------------------------------------------------------------------------------------------------------------------------------------------------------------------------------------------------------------------------------------------------------------------------------------------|-------------------------------------------------------------------------------------------------------------------------------|-------------------------------------------------|
| SKU         | CRT084                                                                                                                                                                                                                                                                                                                                                                                                                                                                                                                                                                                                                                                                                                                                                                                                                                                                                                                                                                                                                                                                                                                                                                                                                                                                                                                                                                                                                                                                                                                                                                                                                                                                                                                                                                                                                                                                                                                                                                                                                                                                                                                         | CRT220                                                                                                                        | CRT079                                          |
| Description | Torque wrench: 19-110nm 1/2 It is used to control tightening force and angle during installation                                                                                                                                                                                                                                                                                                                                                                                                                                                                                                                                                                                                                                                                                                                                                                                                                                                                                                                                                                                                                                                                                                                                                                                                                                                                                                                                                                                                                                                                                                                                                                                                                                                                                                                                                                                                                                                                                                                                                                                                                               | Fuel injector stroke measuring tool: is used to measure buffer stroke of fuel injector, armature stroke and remaining air gap | Micrometer: is used to measure gasket thickness |
| Image       | Shared Sh |                                                                                                                               | STATEST STATEST STATEST                         |
| SKU         |                                                                                                                                                                                                                                                                                                                                                                                                                                                                                                                                                                                                                                                                                                                                                                                                                                                                                                                                                                                                                                                                                                                                                                                                                                                                                                                                                                                                                                                                                                                                                                                                                                                                                                                                                                                                                                                                                                                                                                                                                                                                                                                                | CRT281                                                                                                                        |                                                 |
| Description | Ultrasonic cleaning machine: is used for cleaning fuel injector and parts                                                                                                                                                                                                                                                                                                                                                                                                                                                                                                                                                                                                                                                                                                                                                                                                                                                                                                                                                                                                                                                                                                                                                                                                                                                                                                                                                                                                                                                                                                                                                                                                                                                                                                                                                                                                                                                                                                                                                                                                                                                      | Common rail injector test bench: check the injector working condition                                                         | STREET, SHURSHLE SHURST.                        |